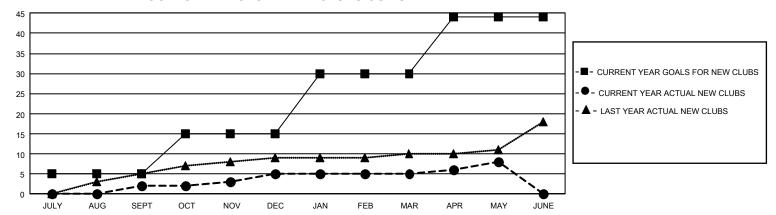

## GMT Constitutional Area 1, Group H

REPORT DOES NOT INCLUDE CLUBS IN UNDISTRICTED AREAS.

| Clubs                 |               |           |               | Members               |                        |                         |                                                   |
|-----------------------|---------------|-----------|---------------|-----------------------|------------------------|-------------------------|---------------------------------------------------|
| RESULTS FOR 2023-2024 |               |           |               | RESULTS FOR 2023-2024 |                        |                         |                                                   |
| QUARTER               | NEW CLUB GOAL | NEW CLUBS | DROPPED CLUBS | QUARTER MEM           | BER GROWTH NET<br>GOAL | MEMBER GROWTH<br>ACTUAL | DROPPED MEMBER<br>ACTUAL (including<br>transfers) |
| JULY/AUG/SEPT         | 15            | 2         | 15            | JULY/AUG/SEPT         | 534                    | 1,094                   | 1,024                                             |
| OCT/NOV/DEC           | 30            | 3         | 23            | OCT/NOV/DEC           | 720                    | 966                     | 1,629                                             |
| JAN/FEB/MAR           | 45            | 0         | 6             | JAN/FEB/MAR           | 625                    | 1,054                   | 886                                               |
| APR/MAY/JUNE          | 42            | 3         | 1             | APR/MAY/JUNE          | 688                    | 661                     | 561                                               |

## GOALS AND ACTUAL NEW CLUBS CUMULATIVE