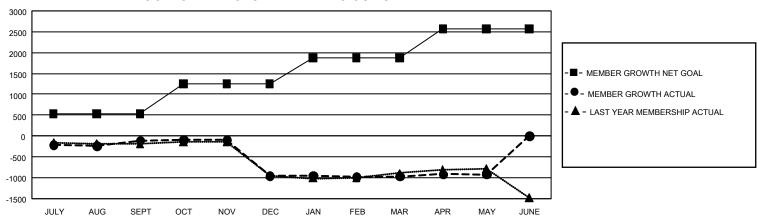

## GMT Constitutional Area 1, Group H

REPORT DOES NOT INCLUDE CLUBS IN UNDISTRICTED AREAS.

| Clubs                 |               |           |               | Members               |                        |                         |                                                   |
|-----------------------|---------------|-----------|---------------|-----------------------|------------------------|-------------------------|---------------------------------------------------|
| RESULTS FOR 2023-2024 |               |           |               | RESULTS FOR 2023-2024 |                        |                         |                                                   |
| QUARTER               | NEW CLUB GOAL | NEW CLUBS | DROPPED CLUBS | QUARTER MEM           | BER GROWTH NET<br>GOAL | MEMBER GROWTH<br>ACTUAL | DROPPED MEMBER<br>ACTUAL (including<br>transfers) |
| JULY/AUG/SEPT         | 15            | 2         | 15            | JULY/AUG/SEPT         | 534                    | 1,094                   | 1,024                                             |
| OCT/NOV/DEC           | 30            | 3         | 23            | OCT/NOV/DEC           | 720                    | 966                     | 1,629                                             |
| JAN/FEB/MAR           | 45            | 0         | 6             | JAN/FEB/MAR           | 625                    | 1,054                   | 886                                               |
| APR/MAY/JUNE          | 42            | 3         | 1             | APR/MAY/JUNE          | 688                    | 661                     | 561                                               |

## GOALS AND ACTUAL MEMBERS CUMULATIVE

| DROPPED CLUBS: 44 |       | 786 CLUBS OF 1,362 ADDED 1<br>OR MORE NEW MEMBERS | GENDER DISTRIBUTION                  |                 |  |
|-------------------|-------|---------------------------------------------------|--------------------------------------|-----------------|--|
|                   |       |                                                   | MALE                                 | 17,819 (57.31%) |  |
|                   |       |                                                   | FEMALE                               | 13,266 (42.67%) |  |
| DROPPED MEMBERS   |       |                                                   | NON BINARY                           | 1 (0.00%)       |  |
| DECEASED          | 483   |                                                   | PREFER NOT TO ANSWER                 | 6 (0.02%)       |  |
| CLUB CANCELLED    | 388   |                                                   | TOTAL FAMILY UNIT MEMBERS 5,4        |                 |  |
| OTHER             | 3,223 | CLICK HERE FOR                                    |                                      |                 |  |
| TOTAL             | 4,094 | CUMULATIVE MEMBERSHIP  DATA                       | FAMILY MEMBERS PAYING HALF DUES 3,07 |                 |  |